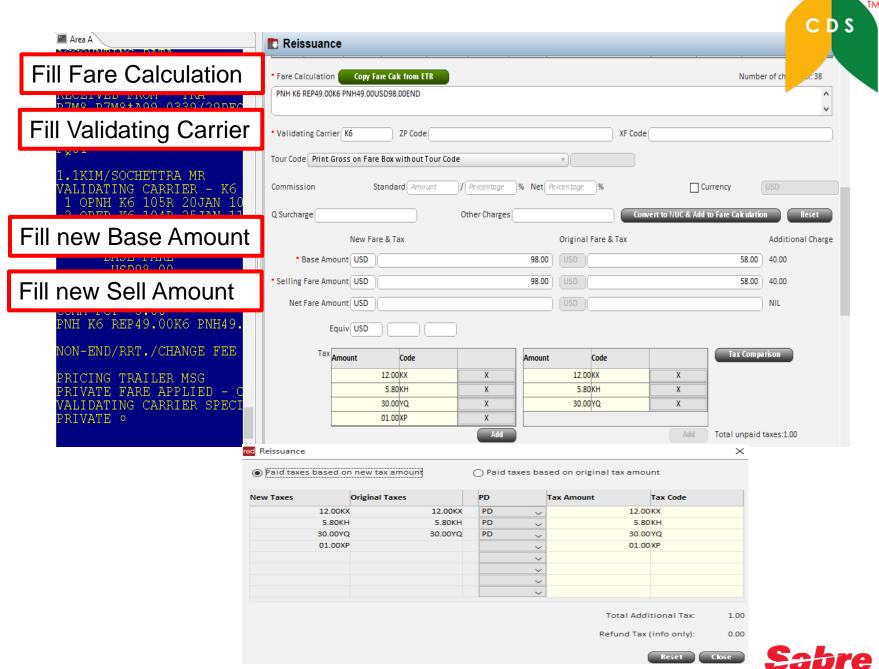

Reissuance

**Uneven Exchange** 

```
NDX LMV«
 1.1KIM/SOCHETTRA MR
  K6 105R 20JAN 5 PNHREP HK1
                                       1050
                                             /DCK6*QGABAI
                                1005
                                             /DCK6t0GARAT
   K6 104R 25JAN 3 REPPNH HK1
    TIME LIMIT
                                New Class of service
  1.T-29DEC-P7M8*A99
PHONES
  1.PNH023 333 333 CDS COMPANY/TRA
PASSENGER DETAIL FIELD EXISTS - USE PD TO DISPLAY
INVOICED
PRICE QUOTE RECORD - AUTOPRICED
GENERAL FACTS
   .OSI 1B PLEASE TICKET FARE AS PER TKT/TL IN PO
WETR*2«
ELECTRONIC TICKET RECORD
                       CUST:
                                                       PNR: NDXLMV
rkt:1882450000043
                       ISSU
                                                      ATA:99999992
                            Original Class of service
NAME:KIM/SOCHETTRA MR
                                                     0403F
NAME REF:
FOP: CASH
               CLS
CPN
          FLT
                   DATE
     A/L
                                                              STAT
                           BRDOFF
                                  TIME
                                          ST F/B
          105
                E
                           PNHREP 1005
                                          OK EKH
     К6
                   20JAN
                                                              OPEN
     К6
          104
                   25JAN
                           REPPNH 1125
                                          OK EKH
                                                              OPEN
        USD58.00 TAX
FARE
                        12.00KX TAX
                                         5.80KH
                                                TAX
                                                       30.00YO
        USD105.80
TOTAL
PNH K6 REP29.00K6 PNH29.00USD58.00END
ENDORSEMENT/RESTRICTION:
NON-END/RRT/RFD./RBK FEE APPLY
```

#### Manually Create Fare record

Fill in the New Ticket Details, such as: Fare Basis Code, NVB/NVA and Baggage Allowance

CDS

WETR\*2« ELECTRONIC TICKET RECORD INV: CUST: PNR: NDXLMV TKT:1882450000043 IATA: 99999992 ISSUED: 29DEC16 PCC:P7M8 NAME:KIM/SOCHETTRA MR NAME REF: TOUR ID: KH160403F Host CLS DATE BRDOFF TIME ST F/B STAT 20JAN PNHREP 1005 OK EKH **EXCH** Ε Responses 25JAN REPPNH 1125 OK EKH EXCH 12.00KX 5.80KH TAX 30.00YO FARE USD58.00 TAX TAX TOTAL USD105.80 Original ETR PNH K6 REP29.00K6 PNH29.00USD58.00END reflected as "EXCH" SETTLEMENT AUTHORIZATION: C1881EHZDCG55R WETR\*3« ELECTRONIC TICKET RECORD INV: CUST: PNR: NDXLMV FKT: 1882450000044 ISSUED: 29DEC16 PCC:P7M8 IATA: 99999992 NAME:KIM/SOCHETTRA MR FOP: CASH CPN A/L FLT CLS DATE ST F/B STAT BRDOFF TIME К6 105 R PNHREP 1005 OK RKH OPEN 20JAN К6 104 25JAN REPPNH 1125 OK RKH OPEN R USD98.00 TAX FARE 12.00KX TAX 5.80KH TAX 30.00YQ 1.00XP TAX TOTAL USD41.00A New reissued ETR PNH K6 REP49.00K6 PNH49.00USD98.00END reflected as "OPEN" ORIGINAL ISSUE: 1882450000043 29DEC16PNH EXCHANGE TKT: 1882450000043 12 ADD COLLECT AMOUNT: 41.00