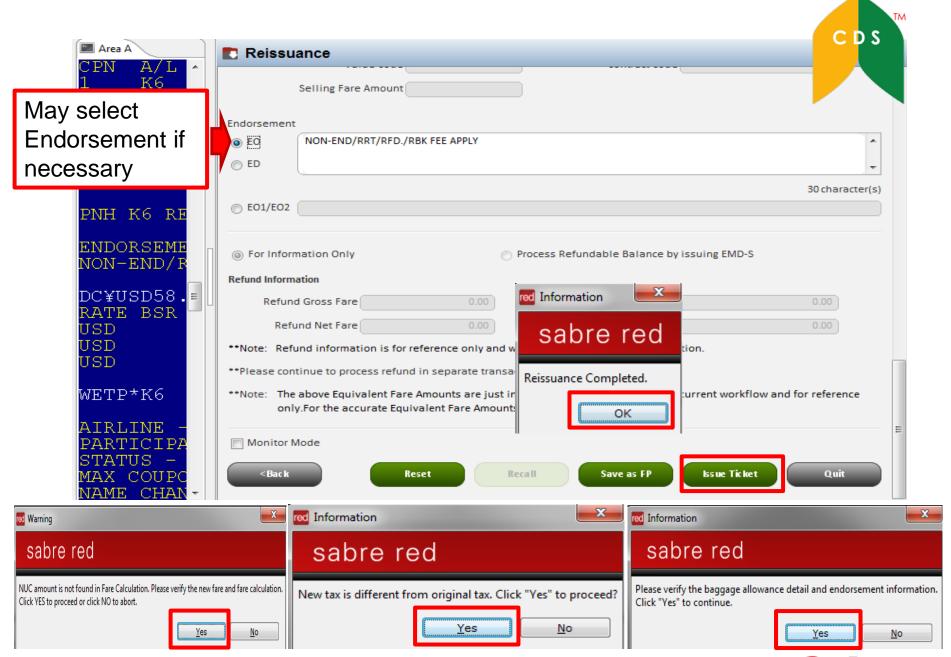

#### **Note:** You need to display your PNR first

Under 'RED APPS', click on "Reissuance"

#### Manually Create Fare record

Fill in the New Ticket Details, such as: Fare Basis Code, NVB/NVA and Baggage Allowance

WETR\*2~ ELECTRONIC TICKET RECORD INV: CUST: PNR: TKT:1882450000036 ISSUED: 27DEC16 PCC:P7M8 IATA: 99 CHETTRA MR Host TOUR ID: KH160403F Responses  $T_{i}$ CLS DATE STAT BRDOFF TIME ST F/B К6 105 20JAN PNHREP 1005  $\mathbf{E}$ OK EKH EXCH К6 104 25JAN REPPNH 1125 OK EKH **EXCH** FARE USD58.00 TAX 12.00KX TAX 5.80KH TAX 30.00YO USD105.80 TOTAL Original ETR PNH K6 REP29.00K6 PNH29.00USD58.00END reflected as "EXCH" WETR\*3« ELECTRONIC TICKET RECORD INV: CUST: PNR:NSTANK TKT:1882450000037 ISSUED:27DEC16 PCC:P7M8 TATA: 999999992 NAME:KIM/SOCHETTRA MR FOP: CASH A/L CPN FLT CLS DATE ST F/B STAT BRDOFF TIME 105 24JAN PNHREP 1005 K6  $\mathbf{E}$ OK EKH OPEN 104 OK EKH K6 25JAN REPPNH 1125 OPEN USD58.00 TAX 5.80KH TAX 30.00YQ FARE 12.00KX TAX TAX 1.00XP TOTAL USD1.00A New reissued ETR reflected as "OPEN" PNH K6 REP29.00K6 PNH29.00USD58.00END ORIGINAL ISSUE: 1882450000036 27DEC16PNH CASH ORIGINAL FOP: EXCHANGE TKT: 1882450000036 12 ADD COLLECT AMOUNT: 1.00