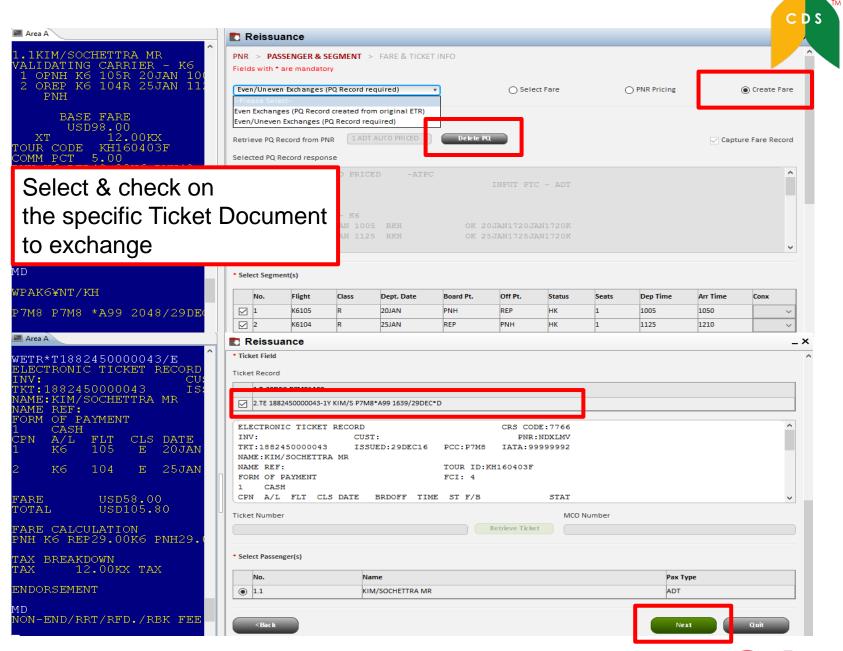

#### Manually Create Fare record

Fill in the New Ticket Details, such as: Fare Basis Code, NVB/NVA and Baggage Allowance

WETR\*2~ ELECTRONIC TICKET RECORD INV: CUST: PNR: TKT:1882450000036 ISSUED: 27DEC16 PCC:P7M8 IATA: 99 CHETTRA MR Host TOUR ID: KH160403F Responses  $T_{i}$ CLS DATE STAT BRDOFF TIME ST F/B К6 105 20JAN PNHREP 1005  $\mathbf{E}$ OK EKH EXCH К6 104 25JAN REPPNH 1125 OK EKH **EXCH** FARE USD58.00 TAX 12.00KX TAX 5.80KH TAX 30.00YO USD105.80 TOTAL Original ETR PNH K6 REP29.00K6 PNH29.00USD58.00END reflected as "EXCH" WETR\*3« ELECTRONIC TICKET RECORD INV: CUST: PNR:NSTANK TKT:1882450000037 ISSUED:27DEC16 PCC:P7M8 TATA: 999999992 NAME:KIM/SOCHETTRA MR FOP: CASH A/L CPN FLT CLS DATE ST F/B STAT BRDOFF TIME 105 24JAN PNHREP 1005 K6  $\mathbf{E}$ OK EKH OPEN 104 OK EKH K6 25JAN REPPNH 1125 OPEN USD58.00 TAX 5.80KH TAX 30.00YQ FARE 12.00KX TAX TAX 1.00XP TOTAL USD1.00A New reissued ETR reflected as "OPEN" PNH K6 REP29.00K6 PNH29.00USD58.00END ORIGINAL ISSUE: 1882450000036 27DEC16PNH CASH ORIGINAL FOP: EXCHANGE TKT: 1882450000036 12 ADD COLLECT AMOUNT: 1.00

#### Manually Create Fare record

Fill in the New Ticket Details, such as: Fare Basis Code, NVB/NVA and Baggage Allowance

CDS

WETR\*2« ELECTRONIC TICKET RECORD INV: CUST: PNR: NDXLMV TKT:1882450000043 IATA: 99999992 ISSUED: 29DEC16 PCC:P7M8 NAME:KIM/SOCHETTRA MR NAME REF: TOUR ID: KH160403F Host CLS DATE BRDOFF TIME ST F/B STAT 20JAN PNHREP 1005 OK EKH **EXCH** Ε Responses 25JAN REPPNH 1125 OK EKH EXCH 12.00KX 5.80KH TAX 30.00YO FARE USD58.00 TAX TAX TOTAL USD105.80 Original ETR PNH K6 REP29.00K6 PNH29.00USD58.00END reflected as "EXCH" SETTLEMENT AUTHORIZATION: C1881EHZDCG55R WETR\*3« ELECTRONIC TICKET RECORD INV: CUST: PNR: NDXLMV FKT: 1882450000044 ISSUED: 29DEC16 PCC:P7M8 IATA: 99999992 NAME:KIM/SOCHETTRA MR FOP: CASH CPN A/L FLT CLS DATE ST F/B STAT BRDOFF TIME К6 105 R PNHREP 1005 OK RKH OPEN 20JAN К6 104 25JAN REPPNH 1125 OK RKH OPEN R USD98.00 TAX FARE 12.00KX TAX 5.80KH TAX 30.00YQ 1.00XP TAX TOTAL USD41.00A New reissued ETR PNH K6 REP49.00K6 PNH49.00USD98.00END reflected as "OPEN" ORIGINAL ISSUE: 1882450000043 29DEC16PNH EXCHANGE TKT: 1882450000043 12 ADD COLLECT AMOUNT: 41.00