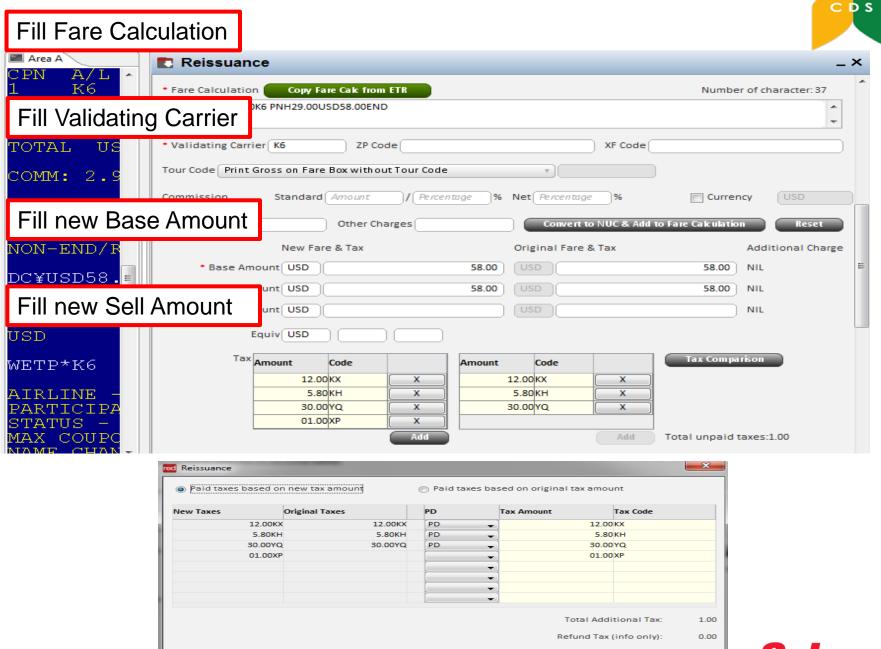

#### Manually Create Fare record

Fill in the New Ticket Details, such as: Fare Basis Code, NVB/NVA and Baggage Allowance

WETR\*2~ ELECTRONIC TICKET RECORD INV: CUST: PNR: TKT:1882450000036 ISSUED: 27DEC16 PCC:P7M8 IATA: 99 CHETTRA MR Host TOUR ID: KH160403F Responses  $T_{i}$ CLS DATE STAT BRDOFF TIME ST F/B К6 105 20JAN PNHREP 1005  $\mathbf{E}$ OK EKH EXCH К6 104 25JAN REPPNH 1125 OK EKH **EXCH** FARE USD58.00 TAX 12.00KX TAX 5.80KH TAX 30.00YO USD105.80 TOTAL Original ETR PNH K6 REP29.00K6 PNH29.00USD58.00END reflected as "EXCH" WETR\*3« ELECTRONIC TICKET RECORD INV: CUST: PNR:NSTANK TKT:1882450000037 ISSUED:27DEC16 PCC:P7M8 TATA: 999999992 NAME:KIM/SOCHETTRA MR FOP: CASH A/L CPN FLT CLS DATE ST F/B STAT BRDOFF TIME 105 24JAN PNHREP 1005 K6  $\mathbf{E}$ OK EKH OPEN 104 OK EKH K6 25JAN REPPNH 1125 OPEN USD58.00 TAX 5.80KH TAX 30.00YQ FARE 12.00KX TAX TAX 1.00XP TOTAL USD1.00A New reissued ETR reflected as "OPEN" PNH K6 REP29.00K6 PNH29.00USD58.00END ORIGINAL ISSUE: 1882450000036 27DEC16PNH CASH ORIGINAL FOP: EXCHANGE TKT: 1882450000036 12 ADD COLLECT AMOUNT: 1.00