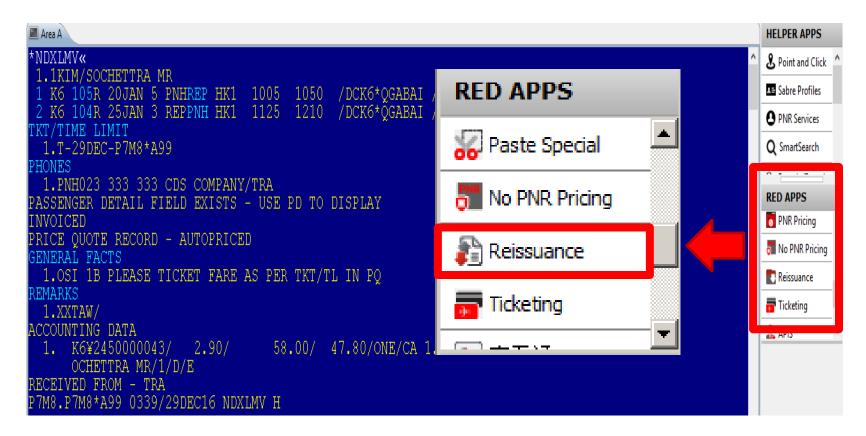

#### **Note:** You need to display your PNR first

Under 'RED APPS', click on "Reissuance"

#### Note: You need to display your PNR first

Under 'RED APPS', click on "Reissuance"