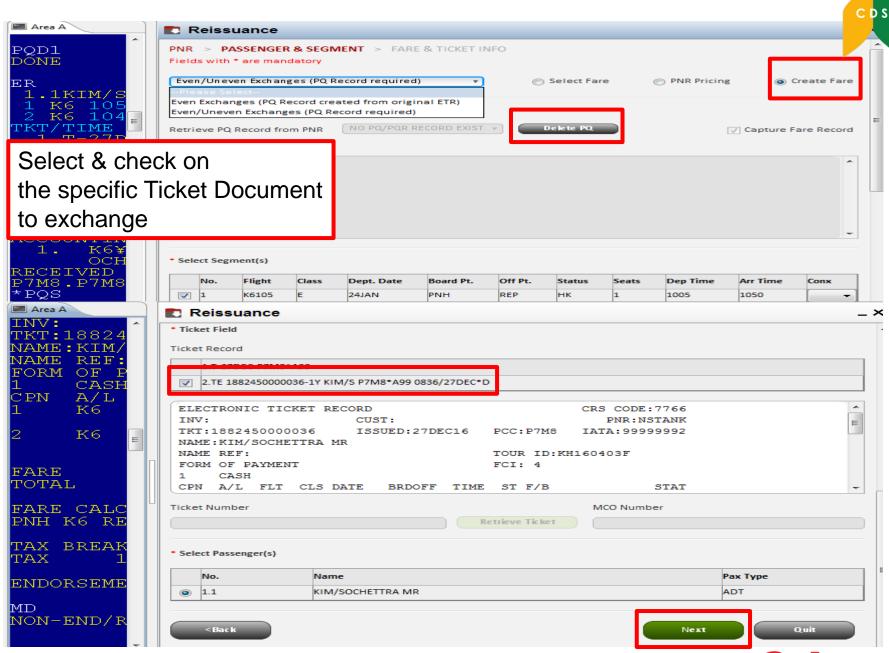

#### Manually Create Fare record

Fill in the New Ticket Details, such as: Fare Basis Code, NVB/NVA and Baggage Allowance

WETR\*2~ ELECTRONIC TICKET RECORD INV: CUST: PNR: TKT:1882450000036 ISSUED: 27DEC16 PCC:P7M8 IATA: 99 CHETTRA MR Host TOUR ID: KH160403F Responses  $T_{i}$ CLS DATE STAT BRDOFF TIME ST F/B К6 105 20JAN PNHREP 1005  $\mathbf{E}$ OK EKH EXCH К6 104 25JAN REPPNH 1125 OK EKH **EXCH** FARE USD58.00 TAX 12.00KX TAX 5.80KH TAX 30.00YO USD105.80 TOTAL Original ETR PNH K6 REP29.00K6 PNH29.00USD58.00END reflected as "EXCH" WETR\*3« ELECTRONIC TICKET RECORD INV: CUST: PNR:NSTANK TKT:1882450000037 ISSUED:27DEC16 PCC:P7M8 TATA: 999999992 NAME:KIM/SOCHETTRA MR FOP: CASH A/L CPN FLT CLS DATE ST F/B STAT BRDOFF TIME 105 24JAN PNHREP 1005 K6  $\mathbf{E}$ OK EKH OPEN 104 OK EKH K6 25JAN REPPNH 1125 OPEN USD58.00 TAX 5.80KH TAX 30.00YQ FARE 12.00KX TAX TAX 1.00XP TOTAL USD1.00A New reissued ETR reflected as "OPEN" PNH K6 REP29.00K6 PNH29.00USD58.00END ORIGINAL ISSUE: 1882450000036 27DEC16PNH CASH ORIGINAL FOP: EXCHANGE TKT: 1882450000036 12 ADD COLLECT AMOUNT: 1.00