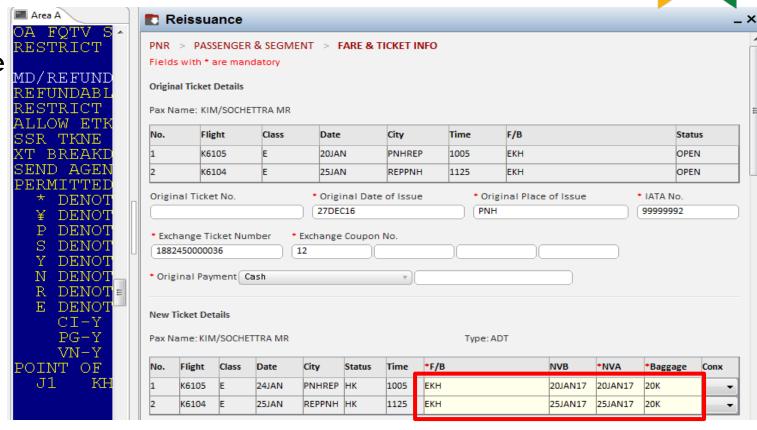

#### Manually Create Fare record

Fill in the New Ticket Details, such as: Fare Basis Code, NVB/NVA and Baggage Allowance

WETR\*2~ ELECTRONIC TICKET RECORD INV: CUST: PNR: TKT:1882450000036 ISSUED: 27DEC16 PCC:P7M8 IATA: 99 CHETTRA MR Host TOUR ID: KH160403F Responses  $T_{i}$ CLS DATE STAT BRDOFF TIME ST F/B К6 105 20JAN PNHREP 1005  $\mathbf{E}$ OK EKH EXCH К6 104 25JAN REPPNH 1125 OK EKH **EXCH** FARE USD58.00 TAX 12.00KX TAX 5.80KH TAX 30.00YO USD105.80 TOTAL Original ETR PNH K6 REP29.00K6 PNH29.00USD58.00END reflected as "EXCH" WETR\*3« ELECTRONIC TICKET RECORD INV: CUST: PNR:NSTANK TKT:1882450000037 ISSUED:27DEC16 PCC:P7M8 TATA: 999999992 NAME:KIM/SOCHETTRA MR FOP: CASH A/L CPN FLT CLS DATE ST F/B STAT BRDOFF TIME 105 24JAN PNHREP 1005 K6  $\mathbf{E}$ OK EKH OPEN 104 OK EKH K6 25JAN REPPNH 1125 OPEN USD58.00 TAX 5.80KH TAX 30.00YQ FARE 12.00KX TAX TAX 1.00XP TOTAL USD1.00A New reissued ETR reflected as "OPEN" PNH K6 REP29.00K6 PNH29.00USD58.00END ORIGINAL ISSUE: 1882450000036 27DEC16PNH CASH ORIGINAL FOP: EXCHANGE TKT: 1882450000036 12 ADD COLLECT AMOUNT: 1.00