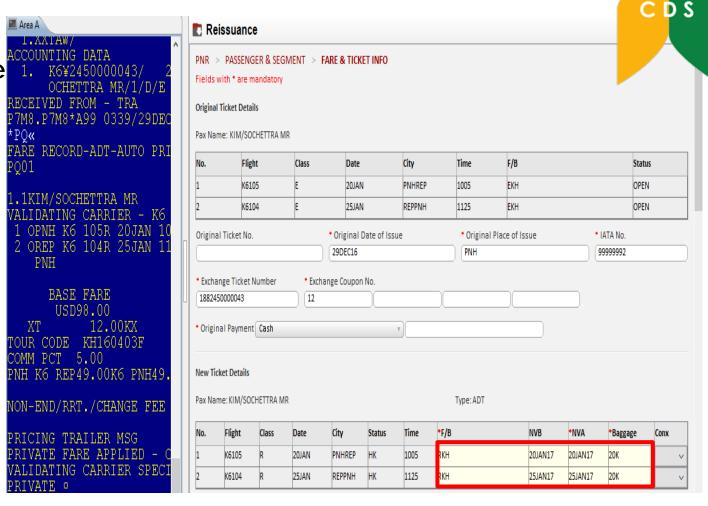

#### Manually Create Fare record

Fill in the New Ticket Details, such as: Fare Basis Code, NVB/NVA and Baggage Allowance

WETR\*2~ ELECTRONIC TICKET RECORD INV: CUST: PNR: TKT:1882450000036 ISSUED: 27DEC16 PCC:P7M8 IATA: 99 CHETTRA MR Host TOUR ID: KH160403F Responses  $T_{i}$ CLS DATE STAT BRDOFF TIME ST F/B К6 105 20JAN PNHREP 1005  $\mathbf{E}$ OK EKH EXCH К6 104 25JAN REPPNH 1125 OK EKH **EXCH** FARE USD58.00 TAX 12.00KX TAX 5.80KH TAX 30.00YO USD105.80 TOTAL Original ETR PNH K6 REP29.00K6 PNH29.00USD58.00END reflected as "EXCH" WETR\*3« ELECTRONIC TICKET RECORD INV: CUST: PNR:NSTANK TKT:1882450000037 ISSUED:27DEC16 PCC:P7M8 TATA: 999999992 NAME:KIM/SOCHETTRA MR FOP: CASH A/L CPN FLT CLS DATE ST F/B STAT BRDOFF TIME 105 24JAN PNHREP 1005 K6  $\mathbf{E}$ OK EKH OPEN 104 OK EKH K6 25JAN REPPNH 1125 OPEN USD58.00 TAX 5.80KH TAX 30.00YQ FARE 12.00KX TAX TAX 1.00XP TOTAL USD1.00A New reissued ETR reflected as "OPEN" PNH K6 REP29.00K6 PNH29.00USD58.00END ORIGINAL ISSUE: 1882450000036 27DEC16PNH CASH ORIGINAL FOP: EXCHANGE TKT: 1882450000036 12 ADD COLLECT AMOUNT: 1.00

#### Manually Create Fare record

Fill in the New Ticket Details, such as: Fare Basis Code, NVB/NVA and Baggage Allowance

CDS

WETR\*2« ELECTRONIC TICKET RECORD INV: CUST: PNR: NDXLMV TKT:1882450000043 IATA: 99999992 ISSUED: 29DEC16 PCC:P7M8 NAME:KIM/SOCHETTRA MR NAME REF: TOUR ID: KH160403F Host CLS DATE BRDOFF TIME ST F/B STAT 20JAN PNHREP 1005 OK EKH **EXCH** Ε Responses 25JAN REPPNH 1125 OK EKH EXCH 12.00KX 5.80KH TAX 30.00YO FARE USD58.00 TAX TAX TOTAL USD105.80 Original ETR PNH K6 REP29.00K6 PNH29.00USD58.00END reflected as "EXCH" SETTLEMENT AUTHORIZATION: C1881EHZDCG55R WETR\*3« ELECTRONIC TICKET RECORD INV: CUST: PNR: NDXLMV FKT: 1882450000044 ISSUED: 29DEC16 PCC:P7M8 IATA: 99999992 NAME:KIM/SOCHETTRA MR FOP: CASH CPN A/L FLT CLS DATE ST F/B STAT BRDOFF TIME К6 105 R PNHREP 1005 OK RKH OPEN 20JAN К6 104 25JAN REPPNH 1125 OK RKH OPEN R USD98.00 TAX FARE 12.00KX TAX 5.80KH TAX 30.00YQ 1.00XP TAX TOTAL USD41.00A New reissued ETR PNH K6 REP49.00K6 PNH49.00USD98.00END reflected as "OPEN" ORIGINAL ISSUE: 1882450000043 29DEC16PNH EXCHANGE TKT: 1882450000043 12 ADD COLLECT AMOUNT: 41.00