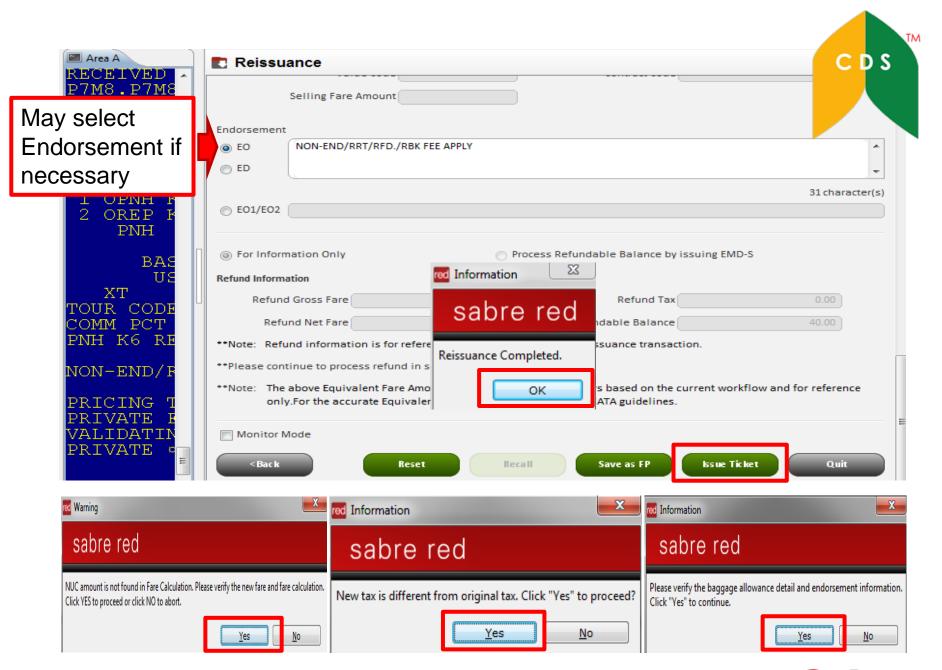

#### Manually Create Fare record

Fill in the New Ticket Details, such as: Fare Basis Code, NVB/NVA and Baggage Allowance

CDS

WETR\*2« ELECTRONIC TICKET RECORD INV: CUST: PNR: NDXLMV TKT:1882450000043 IATA: 99999992 ISSUED: 29DEC16 PCC:P7M8 NAME:KIM/SOCHETTRA MR NAME REF: TOUR ID: KH160403F Host CLS DATE BRDOFF TIME ST F/B STAT 20JAN PNHREP 1005 OK EKH **EXCH** Ε Responses 25JAN REPPNH 1125 OK EKH EXCH 12.00KX 5.80KH TAX 30.00YO FARE USD58.00 TAX TAX TOTAL USD105.80 Original ETR PNH K6 REP29.00K6 PNH29.00USD58.00END reflected as "EXCH" SETTLEMENT AUTHORIZATION: C1881EHZDCG55R WETR\*3« ELECTRONIC TICKET RECORD INV: CUST: PNR: NDXLMV FKT: 1882450000044 ISSUED: 29DEC16 PCC:P7M8 IATA: 99999992 NAME:KIM/SOCHETTRA MR FOP: CASH CPN A/L FLT CLS DATE ST F/B STAT BRDOFF TIME К6 105 R PNHREP 1005 OK RKH OPEN 20JAN К6 104 25JAN REPPNH 1125 OK RKH OPEN R USD98.00 TAX FARE 12.00KX TAX 5.80KH TAX 30.00YQ 1.00XP TAX TOTAL USD41.00A New reissued ETR PNH K6 REP49.00K6 PNH49.00USD98.00END reflected as "OPEN" ORIGINAL ISSUE: 1882450000043 29DEC16PNH EXCHANGE TKT: 1882450000043 12 ADD COLLECT AMOUNT: 41.00