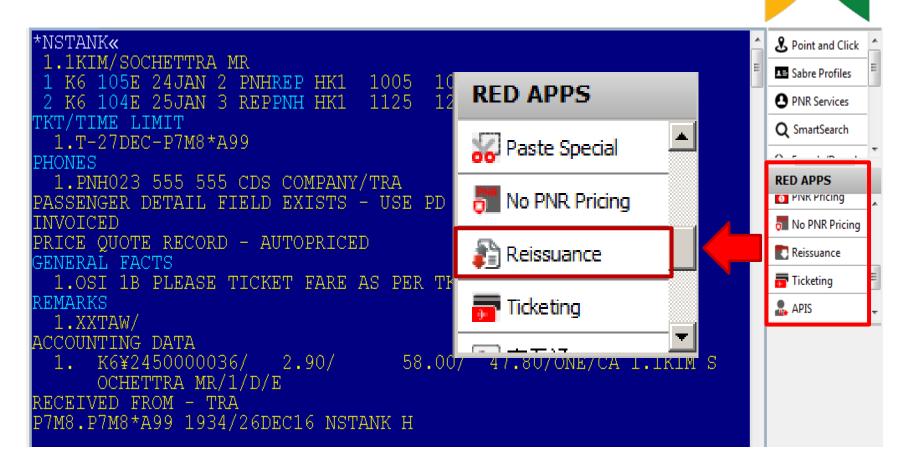

#### **Note:** You need to display your PNR first

Under 'RED APPS', click on "Reissuance"